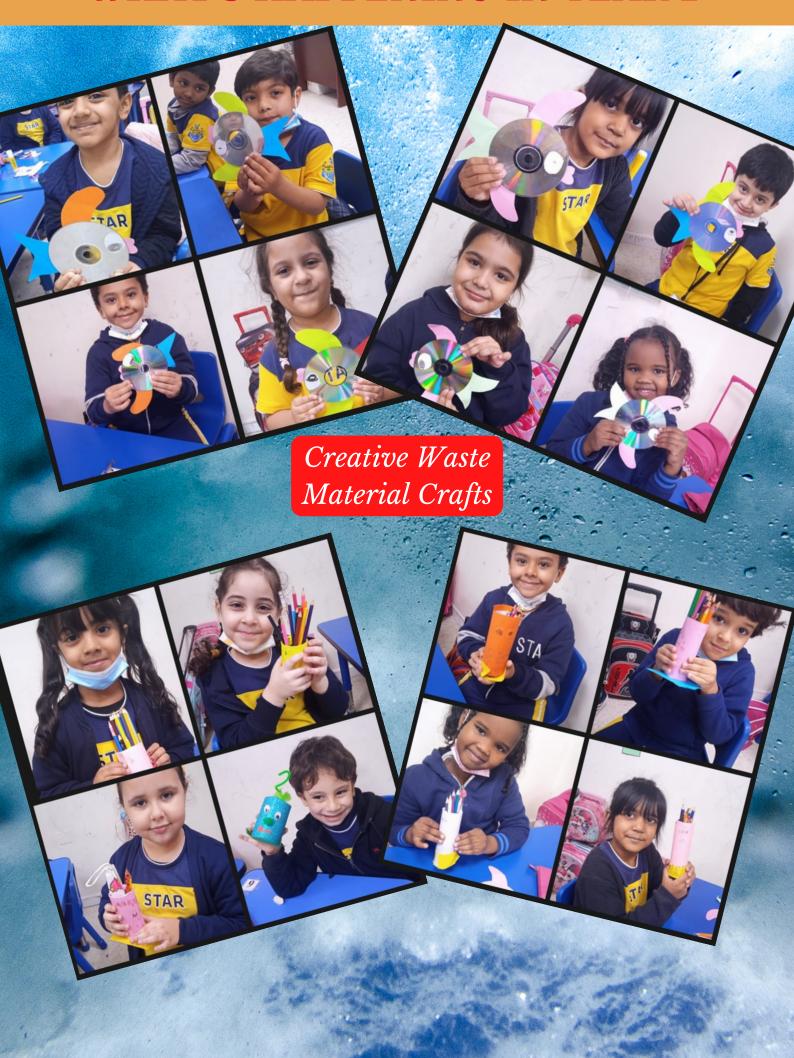

ich technology is evolving can make it difficult to know what to include when talking about the safe use of the internet. The SPS Student Council conducted an e-safety workshops for students to provide awareness.



#### **Intra-School Story Writing Competition**



### **Intra-School Handwriting Competition**

# Congratulations

Winners of Handwriting

Competition



















#### Inter-School Quran Recitation Competition

Our students participated in the Quran Recitation Competition hosted by Al Amana School, Sharjah to promote literacy in the Quran and encourage its recitation and memorization.



Juri Emaad Omair of Year 4
Participated in Interschool Quran
Competition



Zeyed Ibrahim Ezzat of Year 9
Participated in Interschool Quran
Competition

#### WHAT'S HAPPENING IN FS2