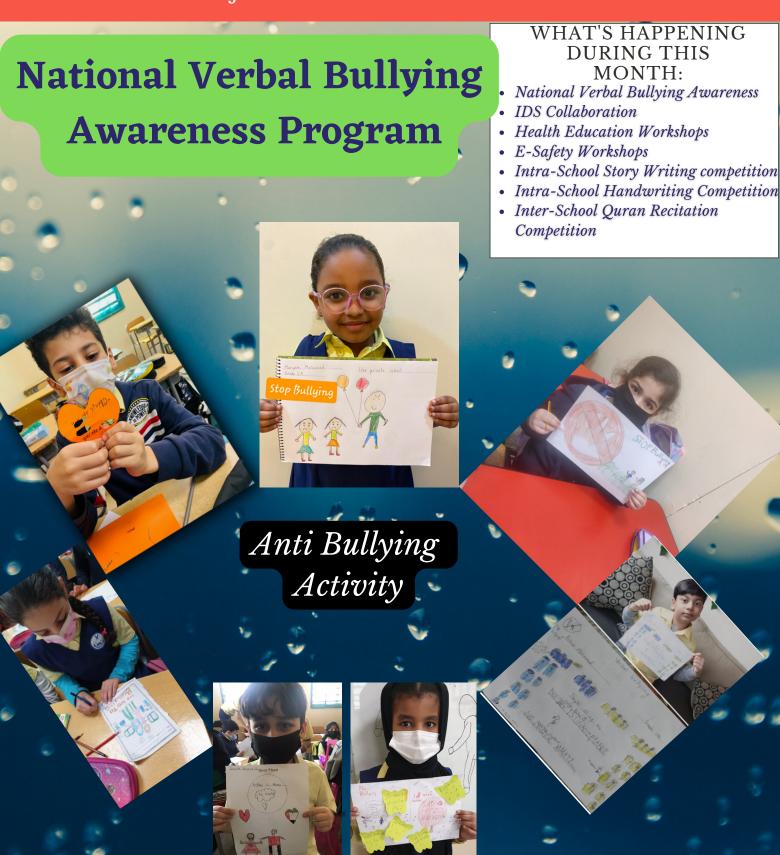

# **Star Private School**

JANUARY 2022 NEWSLETTER

Verbal bullying happens when someone uses insulting language to mock, embarass or insult another person. Verbal bullying is as harmful as physical bullying. It can affect someone in emotional or psychological ways, which can be extremely dangerous. A Verbal Bullying Awareness Program was conducted in order to promote positive behaviour among the students.

# NATIONAL VERBAL BULLYING AWARENESS PROGRAM