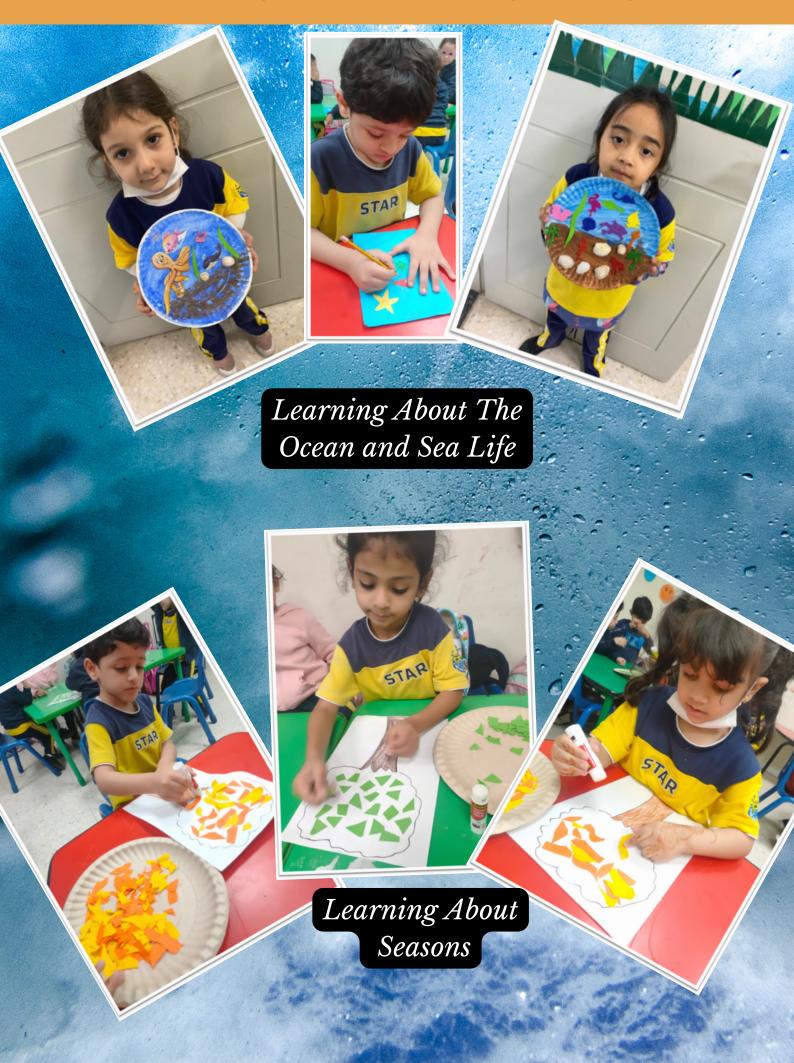

which technology is evolving can make it difficult to know what to include when talking about the safe use of the internet. The SPS Student Council conducted an e-safety workshops for students to provide awareness.



#### **Intra-School Story Writing Competition**



### **Intra-School Handwriting Competition**

# Congratulations

Winners of Handwriting

Competition



















#### Inter-School Quran Recitation Competition

Our students participated in the Quran Recitation Competition hosted by Al Amana School, Sharjah to promote literacy in the Quran and encourage its recitation and memorization.



Juri Emaad Omair of Year 4
Participated in Interschool Quran
Competition



Zeyed Ibrahim Ezzat of Year 9
Participated in Interschool Quran
Competition

#### WHAT'S HAPPENING IN FS2