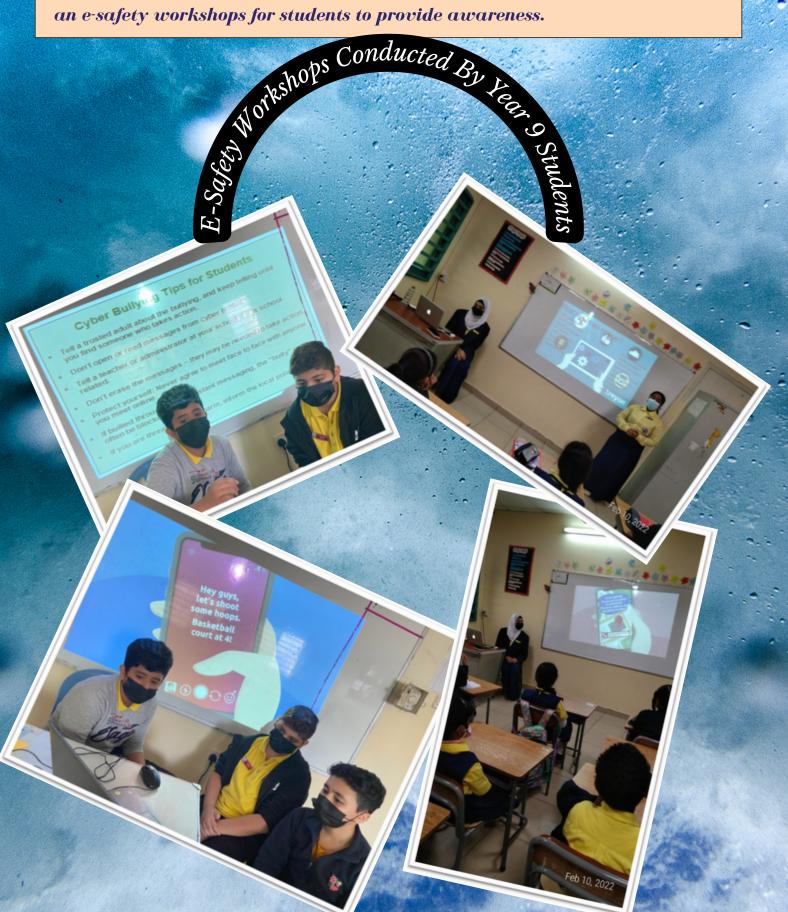

## **E-Safety Workshops**

<u>E-Safet</u>, at a simple level, means being safe on the internet. The pace at which technology is evolving can make it difficult to know what to include when talking about the safe use of the internet. The SPS Student Council conducted an e-safety workshops for students to provide awareness.