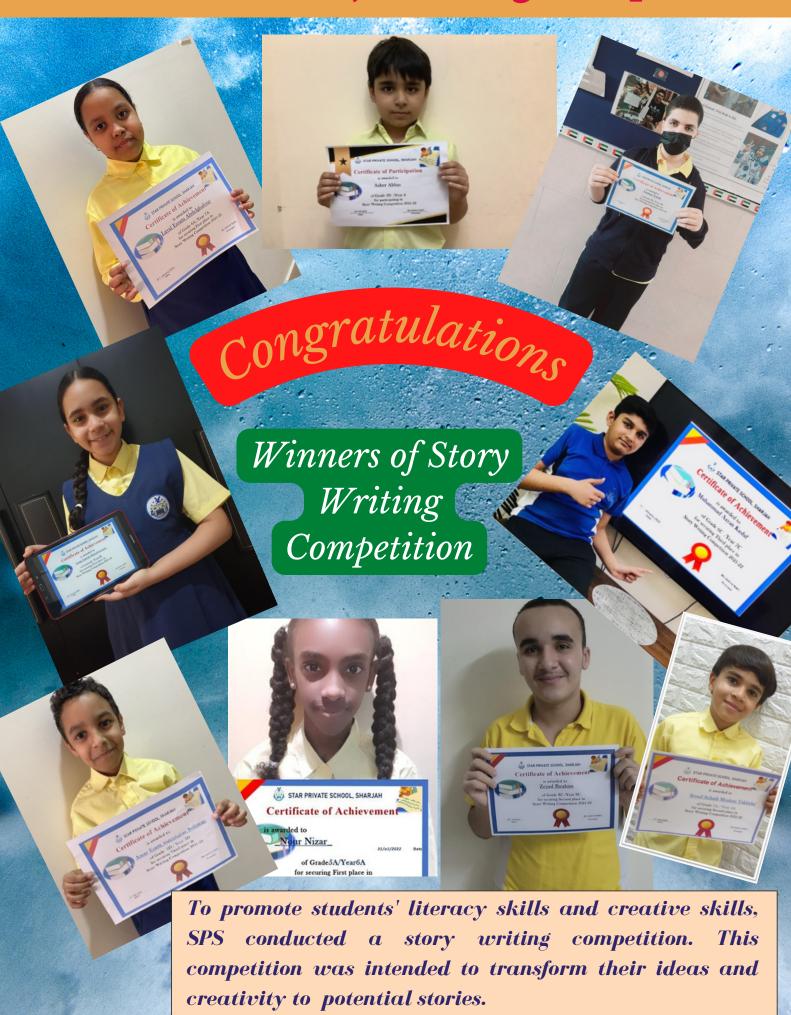

e students.

# NATIONAL VERBAL BULLYING AWARENESS PROGRAM



### **IDS Collaboration Program**

SPS is highly privileged to be a part of the Interschool Collaboration with Universal High School Mumbai for IDS Program. Our students made Scrap books, Projects, Posters etc. based on Sustainability Development Goal - Affordable and Clean Energy. They also shared their experiences, benefits and challenges with that school.



## **E-Safety Workshops**

<u>E-Safet</u>, at a simple level, means being safe on the internet. The pace at which technology is evolving can make it difficult to know what to include when talking about the safe use of the internet. The SPS Student Council conducted an e-safety workshops for students to provide awareness.



#### **Intra-School Story Writing Competition**



### **Intra-School Handwriting Competition**

# Congratulations

Winners of Handwriting

Competition



















#### Inter-School Quran Recitation Competition

Our students participated in the Quran Recitation Competition hosted by Al Amana School, Sharjah to promote literacy in the Quran and encourage its recitation and memorization.



Juri Emaad Omair of Year 4
Participated in Interschool Quran
Competition



Zeyed Ibrahim Ezzat of Year 9
Participated in Interschool Quran
Competition

#### WHAT'S HAPPENING IN FS2