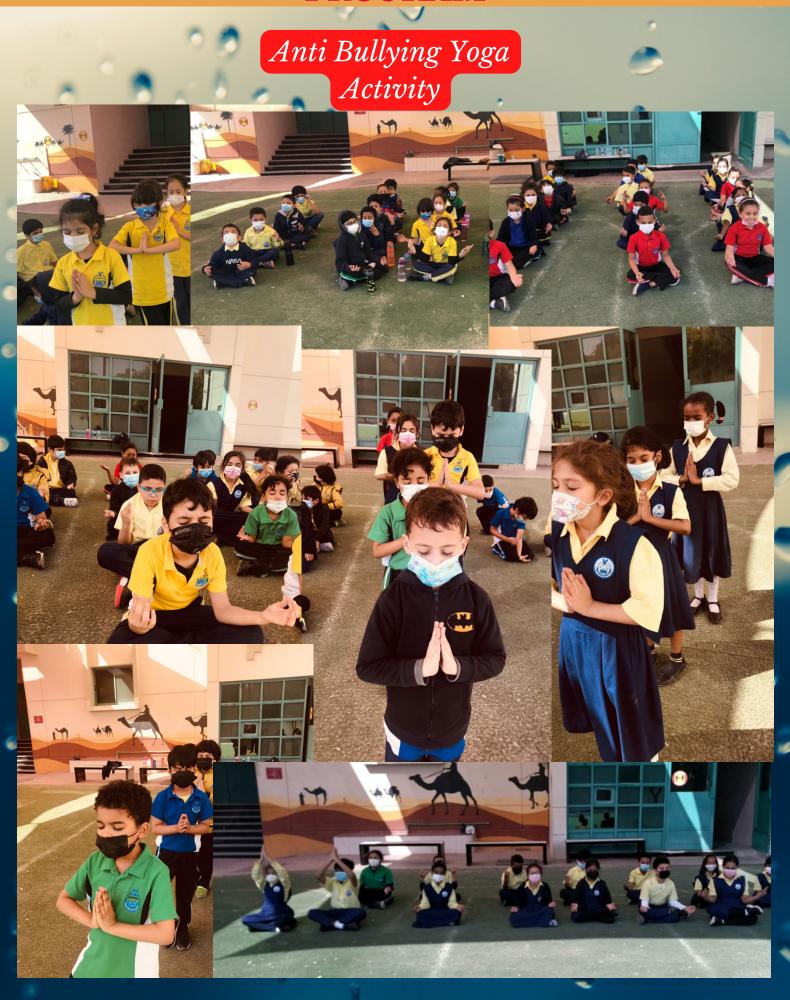

### **IDS Collaboration Program**

SPS is highly privileged to be a part of the Interschool Collaboration with Universal High School Mumbai for IDS Program. Our students made Scrap books, Projects, Posters etc. based on Sustainability Development Goal - Affordable and Clean Energy. They also shared their experiences, benefits and challenges with that school.