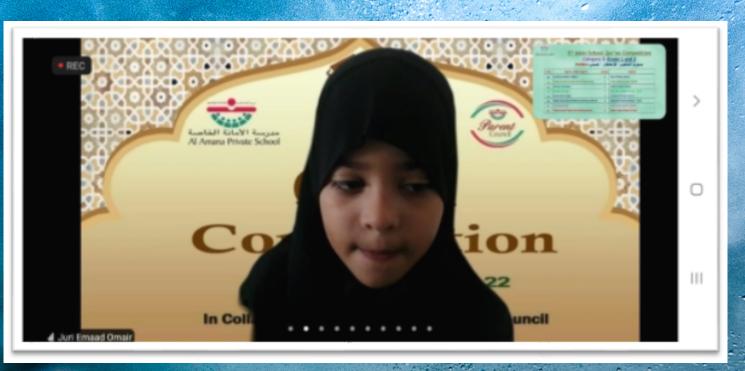

#### Inter-School Quran Recitation Competition

Our students participated in the Quran Recitation Competition hosted by Al Amana School, Sharjah to promote literacy in the Quran and encourage its recitation and memorization.

Juri Emaad Omair of Year 4
Participated in Interschool Quran
Competition

Zeyed Ibrahim Ezzat of Year 9
Participated in Interschool Quran
Competition