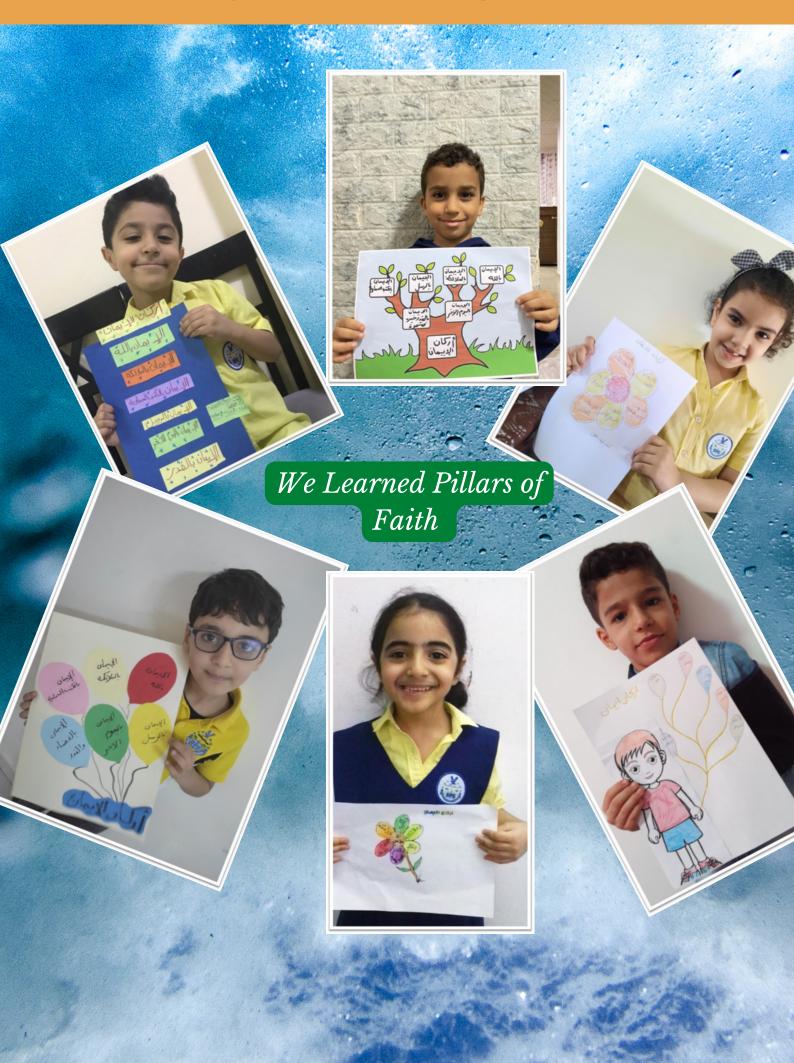

h technology is evolving can make it difficult to know what to include when talking about the safe use of the internet. The SPS Student Council conducted an e-safety workshops for students to provide awareness.



#### **Intra-School Story Writing Competition**



### **Intra-School Handwriting Competition**

# Congratulations

Winners of Handwriting

Competition



















#### Inter-School Quran Recitation Competition

Our students participated in the Quran Recitation Competition hosted by Al Amana School, Sharjah to promote literacy in the Quran and encourage its recitation and memorization.



Juri Emaad Omair of Year 4
Participated in Interschool Quran
Competition



Zeyed Ibrahim Ezzat of Year 9
Participated in Interschool Quran
Competition

#### WHAT'S HAPPENING IN FS2